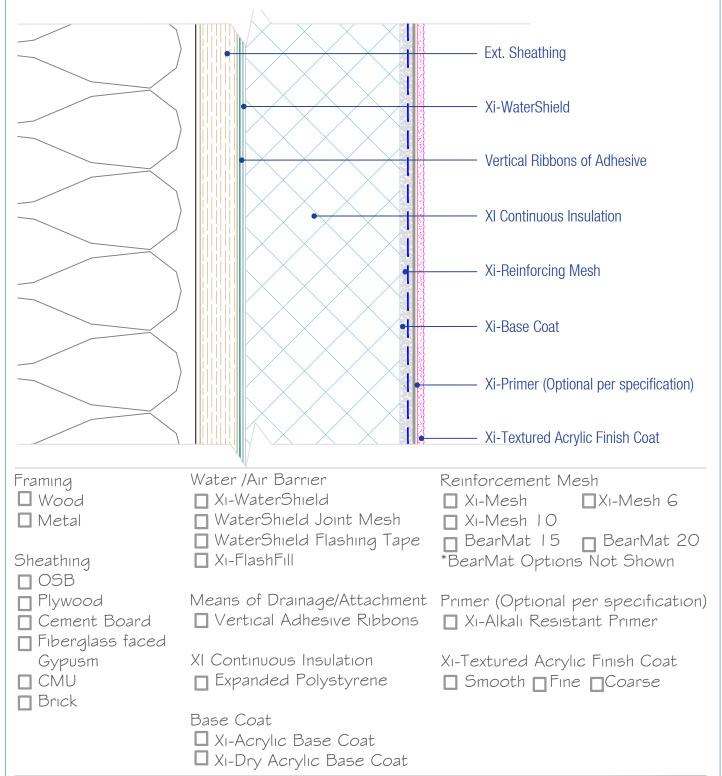

## WaterShield Xterior Insulation Series System Components

Date: 06-15-2021 Detail. WSXI.I.3 v1

DISCLAIMER: FACADESXi details are recommendations that should be used for guidance only. DThere may be equivalent means of installation that are not shown in FACADESXi assembly details.All FACADESXi products shall be installed in accordance with FACADESXi product datasheets and all applicable building codes and industry standard practices. The design, engineering and final details incorporating any FACADESXi product are the sole responsibility of the project design professional.FACADESXi is not responsible for determining the acceptability and/or applicability of any FACADESXi product or detail for any specific project or condition. DFACADESXI disclaims all liability for improper installation, workmanship,or design by a third-party.EXCEPT FOR ANY EXPRESS REPRESENTATIONS AND WARRANTIES BY FACADESXI, ALL IMPLIED WARRANTIES OF ANY KIND, INCLUDING BUT NOT LIMITED TO WARRANTIES OF MERCHANTABILITY OR FITNESS FOR A PARTICULAR PURPOSE OR COMPLIANCE WITH LAWS OR GOVERNMENT RULLES OF REGULATIONS APPLICABLE TO THE PROJECT, ARE HEREBY DISCLAIMED. FACADESXi's website should always be consulted for the latest version of any details and/or product information. Contact FACADESXi for any technical assistance.